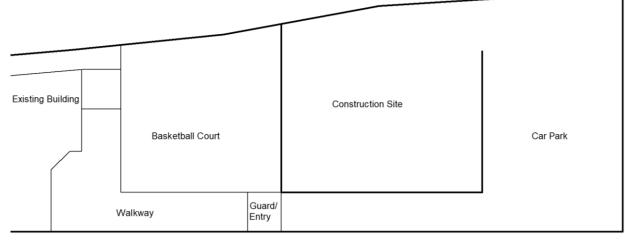

ommunity,

## Exciting news, building works have begun! What to expect over the next 1-2 weeks...

- 1. Temporary fences will be placed around our Jungle Gym and Futsal Courts.
- 2. The Guard House/School Entrance will be moved down to the end of the basketball court.
- 3. The car park will remain where it is, however with a reduced capacity. Parents are advised that parking space will be limited and to avoid driving if possible.
- 4. We also remind you that the TRIS car park should only be used for temporary parking and not for long-term or commuting purposes.
- 5. In the coming weeks, a far smaller temporary car park will be created in the current Jungle Gym area, at which point, parking on campus will become limited even further.



## Proposed School Layout from Monday 2nd September: