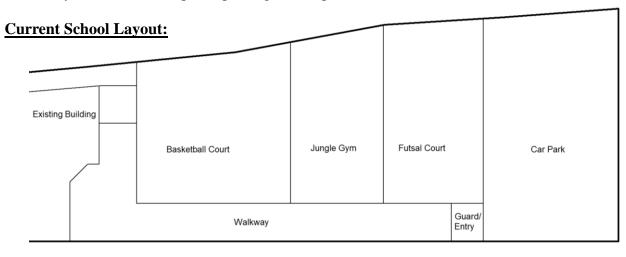

## Exciting news, building works have begun! What to expect over the next 1-2 weeks...

- 1. Temporary fences will be placed around our Jungle Gym and Futsal Courts.
- 2. The Guard House/School Entrance will be moved down to the end of the basketball court.
- 3. The car park will remain where it is, however with a reduced capacity. Parents are advised that parking space will be limited and to avoid driving if possible.
- 4. We also remind you that the TRIS car park should only be used for temporary parking and not for long-term or commuting purposes.
- 5. In the coming weeks, a far smaller temporary car park will be created in the current Jungle Gym area, at which point, parking on campus will become limited even further.