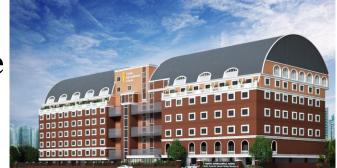

## **Construction Update**

Sunday 1<sup>st</sup> September, 2019

Dear TRIS Community,

## Exciting news, building works have begun! What to expect over the next 1-2 weeks...

- 1. Temporary fences will be placed around our Jungle Gym and Futsal Courts.
- 2. The Guard House/School Entrance will be moved down to the end of the basketball court.
- 3. The car park will remain where it is, however with a reduced capacity. Parents are advised that parking space will be limited and to avoid driving if possible.
- 4. We also remind you that the TRIS car park should only be used for temporary parking and not for long-term or commuting purposes.
- 5. In the coming weeks, a far smaller temporary car park will be created in the current Jungle Gym area, at which point, parking on campus will become limited even further.